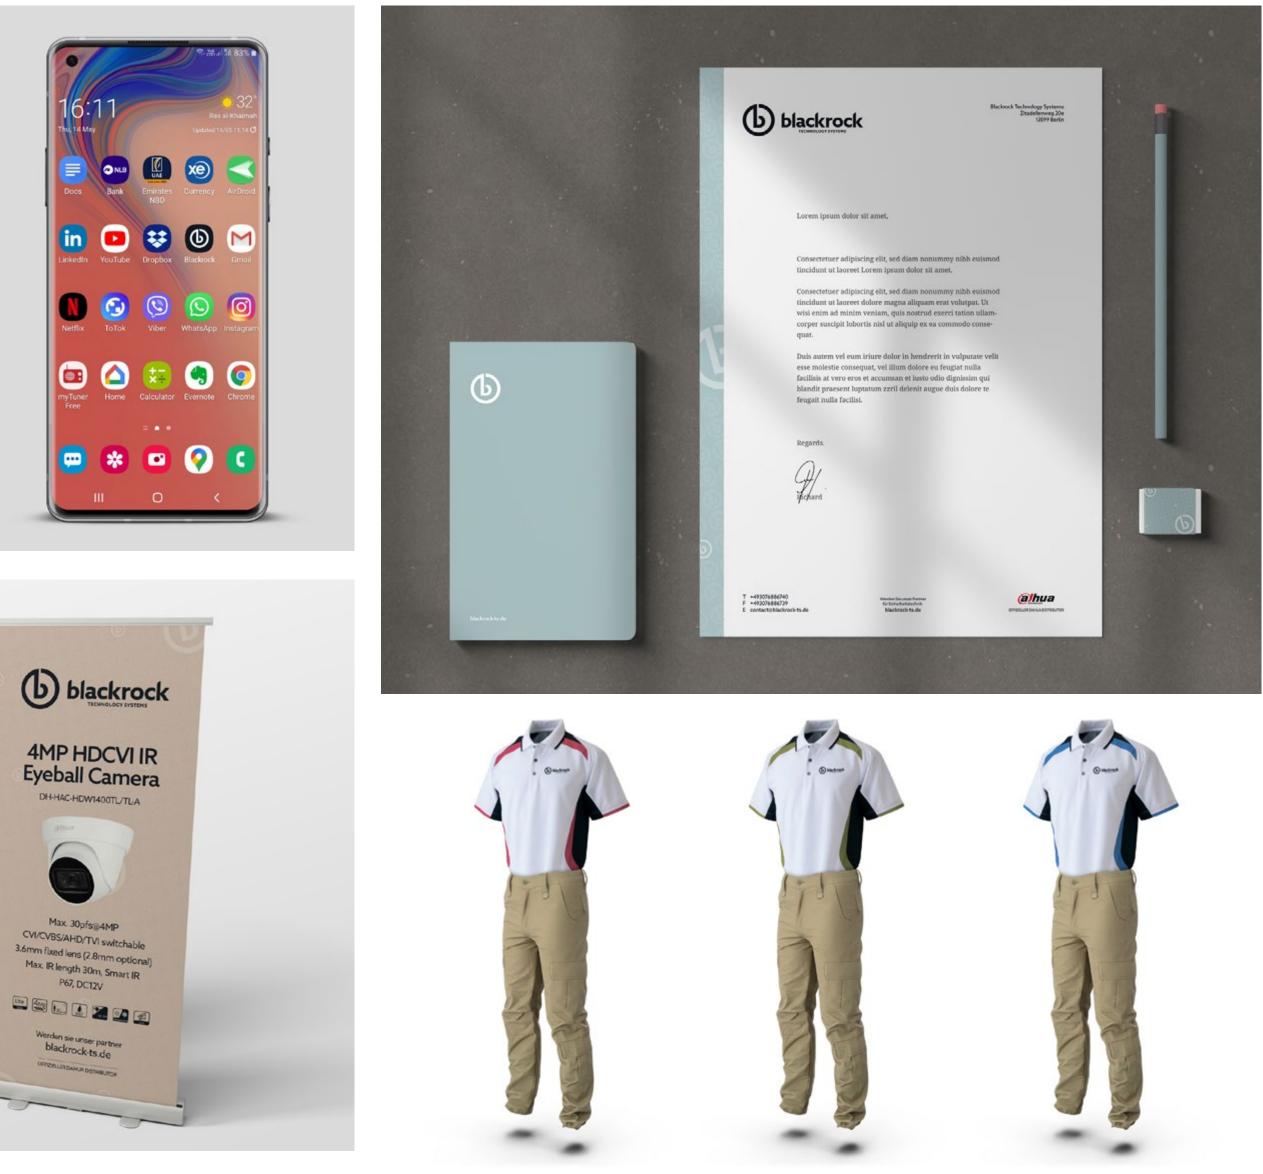

### aleksandar.work

CLIENT: BLACKROCK TS, GERMANY

VISUAL IDENTITY • STATIONERY • BRAND APPLICATIONS • PROMOTIONAL MATERIAL • APPARELS

Blackrock Technology Systems is the latest company under Blackrock Security Systems. They are the official distributors of Dahua products, covering the DACH region. My task was to create a subtle, corporate and elegant brand that fits their B2B model in Germany, Austria and Switzerland.