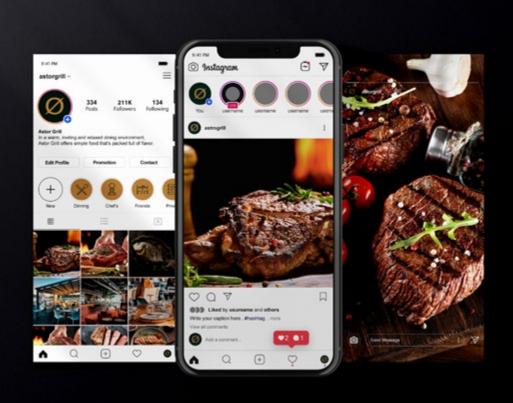

Financial inclusion is imperative to Africa's development.

FINANCIAL • INVESTMENT • BANKING

CLIENT: ASTOR GRILL

VISUAL IDENTITY • COLLATERALS • BRAND APPLICATIONS

Astor Grill is a steakhouse specialized in aged premium meat cuts prepared on a Josper grill. The brand was created as a customized typeface, and 45 degrees element that comes within the letter "O", same detail is spread across the brand elements as a place-holder. In practice this will increase the surface area of each slice, breaking down more muscle fibres and improving tenderness.