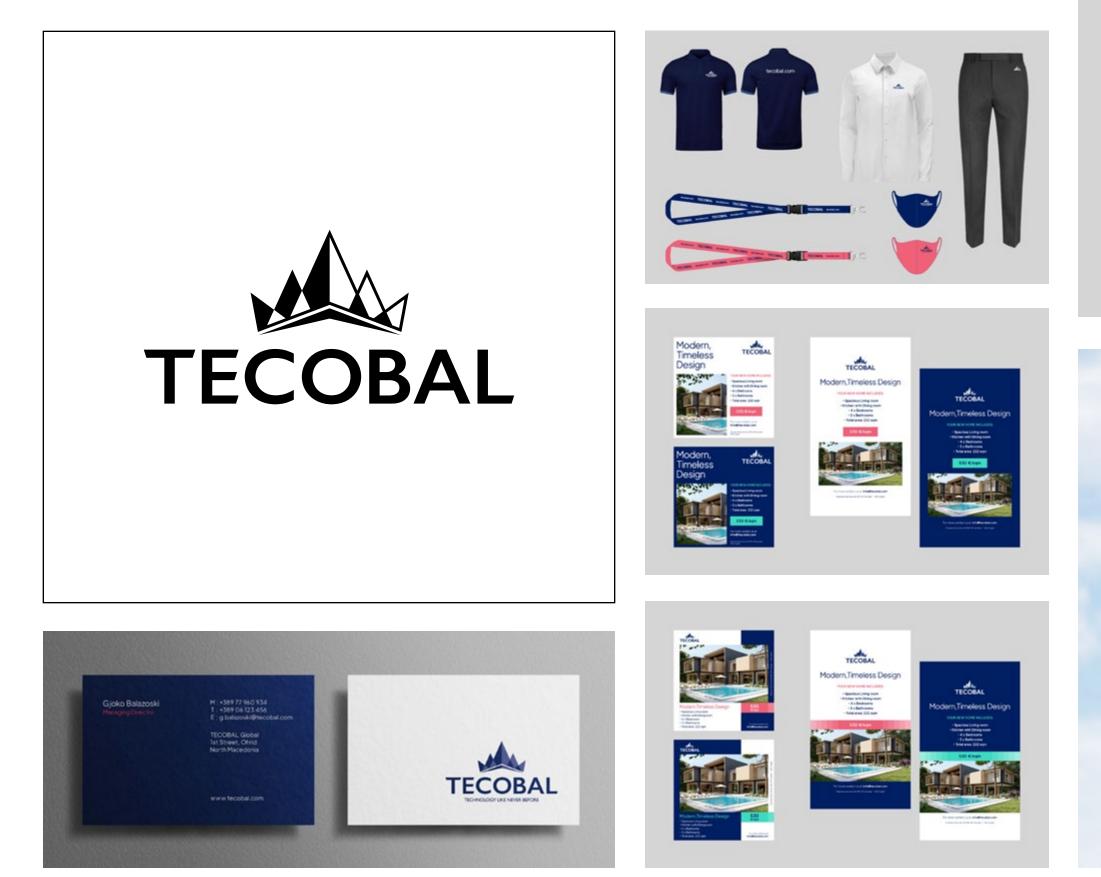

### REBRANDING

CLIENT: TECOBAL, NORTH MACEDONIA VISUAL IDENTITY • STATIONERY • BRAND APPLICATIONS

Tecobal is an innovative brand that focuses on building modular houses while using modern and innovative technologies. The task was to refresh the existing brand, so it follows the new brand vision, mission and brand strategy and be in line with the latest branding trends.

### aleksandar.work

Branding & Brand Management / Creative & Direction / Team Management / Entrepreneurship

MODULAR HOUSES DEVELOPER • REAL ESTATE