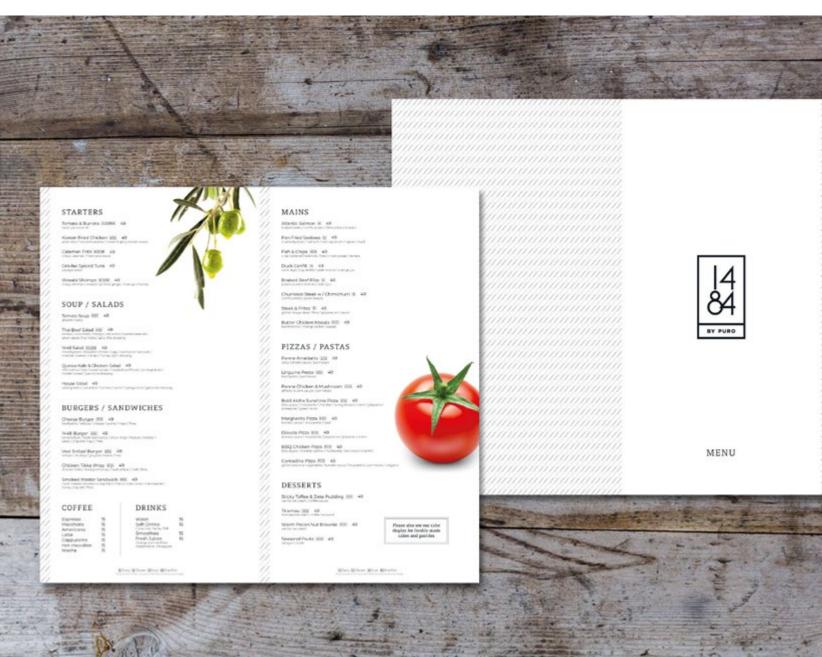

### aleksandar.work

Branding & Brand Management / Creative & Direction / Team Management / Entrepreneurship

ETING ARKI Σ STINATION Ш О

CLIENT: RAK HOSPITALITY HOLDING, UAE

VISUAL IDENTITY • COLLATERALS • BRAND APPLICATIONS • MENU CREATION • APPARELS

1484 by Puro is the latest addition to the F&B gastronomy by RAK Hospitality Holding. The name is inspired from its location on Jebel Jais mountain; being 1484 altitudes above the sea level. My task was to create an elegant hospitality brand that fits the fine dining offerings for the ones who'd love to come for the spectacular view.