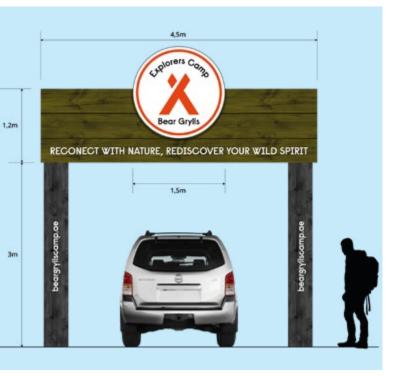

### aleksandar.work

| AST                                                                                                                                                                      | rør<br>Int                                                                                                                                                                                                                                                                                                                                                                                                                                                                                                                                                                                                                                                                                                                                                                                                                                                                                                                                                                                                                                                                                                                                                                                                                                                                                                                                                                                                                                                                                                                                                                                                                                                                                                                                                                                                                                                                                                                                                                                                                                                                                                                        | ASTØR                                                                                                                                                                                                                                                                                                                                                                                                                                                                                                                                                                                                                                                                                                                                                                                                                                                                                                                                                                                                                                                                                                                                                                                                                                                                                                                                                                                                                                                                                                                                                                                                                                                                                                                                                                                                                                                                                                                                                                                                                                                                                                                             |
|--------------------------------------------------------------------------------------------------------------------------------------------------------------------------|-----------------------------------------------------------------------------------------------------------------------------------------------------------------------------------------------------------------------------------------------------------------------------------------------------------------------------------------------------------------------------------------------------------------------------------------------------------------------------------------------------------------------------------------------------------------------------------------------------------------------------------------------------------------------------------------------------------------------------------------------------------------------------------------------------------------------------------------------------------------------------------------------------------------------------------------------------------------------------------------------------------------------------------------------------------------------------------------------------------------------------------------------------------------------------------------------------------------------------------------------------------------------------------------------------------------------------------------------------------------------------------------------------------------------------------------------------------------------------------------------------------------------------------------------------------------------------------------------------------------------------------------------------------------------------------------------------------------------------------------------------------------------------------------------------------------------------------------------------------------------------------------------------------------------------------------------------------------------------------------------------------------------------------------------------------------------------------------------------------------------------------|-----------------------------------------------------------------------------------------------------------------------------------------------------------------------------------------------------------------------------------------------------------------------------------------------------------------------------------------------------------------------------------------------------------------------------------------------------------------------------------------------------------------------------------------------------------------------------------------------------------------------------------------------------------------------------------------------------------------------------------------------------------------------------------------------------------------------------------------------------------------------------------------------------------------------------------------------------------------------------------------------------------------------------------------------------------------------------------------------------------------------------------------------------------------------------------------------------------------------------------------------------------------------------------------------------------------------------------------------------------------------------------------------------------------------------------------------------------------------------------------------------------------------------------------------------------------------------------------------------------------------------------------------------------------------------------------------------------------------------------------------------------------------------------------------------------------------------------------------------------------------------------------------------------------------------------------------------------------------------------------------------------------------------------------------------------------------------------------------------------------------------------|
| · STAR                                                                                                                                                                   | ITER ·····                                                                                                                                                                                                                                                                                                                                                                                                                                                                                                                                                                                                                                                                                                                                                                                                                                                                                                                                                                                                                                                                                                                                                                                                                                                                                                                                                                                                                                                                                                                                                                                                                                                                                                                                                                                                                                                                                                                                                                                                                                                                                                                        | · CHEF SIGNATURE ·                                                                                                                                                                                                                                                                                                                                                                                                                                                                                                                                                                                                                                                                                                                                                                                                                                                                                                                                                                                                                                                                                                                                                                                                                                                                                                                                                                                                                                                                                                                                                                                                                                                                                                                                                                                                                                                                                                                                                                                                                                                                                                                |
| anna ipana inder                                                                                                                                                         | interations. Network and interaction                                                                                                                                                                                                                                                                                                                                                                                                                                                                                                                                                                                                                                                                                                                                                                                                                                                                                                                                                                                                                                                                                                                                                                                                                                                                                                                                                                                                                                                                                                                                                                                                                                                                                                                                                                                                                                                                                                                                                                                                                                                                                              | Samilaria Fajar<br>Seconda para Chara<br>Samana Samangali Salishi and Salishi and Anton Anga Saja                                                                                                                                                                                                                                                                                                                                                                                                                                                                                                                                                                                                                                                                                                                                                                                                                                                                                                                                                                                                                                                                                                                                                                                                                                                                                                                                                                                                                                                                                                                                                                                                                                                                                                                                                                                                                                                                                                                                                                                                                                 |
| ngan kalalar di sana di Kasar Nagan Naga<br>arma Nganag Kalan<br>manana kasar pada kasi kasi kasar<br>anga kalalar di sani kasar kasa                                    | Negas sealanni sharangi futara Negas Negas<br>Nanca Negas Sedar gali Mi<br>Seanana seanangi Kasar Sedara<br>Negas Sedara Sedara Negas Negas                                                                                                                                                                                                                                                                                                                                                                                                                                                                                                                                                                                                                                                                                                                                                                                                                                                                                                                                                                                                                                                                                                                                                                                                                                                                                                                                                                                                                                                                                                                                                                                                                                                                                                                                                                                                                                                                                                                                                                                       | gala de<br>Transis Spean Anian<br>Transis Spean Anian                                                                                                                                                                                                                                                                                                                                                                                                                                                                                                                                                                                                                                                                                                                                                                                                                                                                                                                                                                                                                                                                                                                                                                                                                                                                                                                                                                                                                                                                                                                                                                                                                                                                                                                                                                                                                                                                                                                                                                                                                                                                             |
| areas (paine fields - Arith an<br>Insurance Industrial), institutioner<br>Arithmetic Industrial (Insurance)                                                              | tanan lapana halar gadi an<br>tanan dipana di kalifa basar<br>kaga kalifa di anat dipana kaja                                                                                                                                                                                                                                                                                                                                                                                                                                                                                                                                                                                                                                                                                                                                                                                                                                                                                                                                                                                                                                                                                                                                                                                                                                                                                                                                                                                                                                                                                                                                                                                                                                                                                                                                                                                                                                                                                                                                                                                                                                     | une la contra de l    |
| anna 'gana halar quit at<br>manai lateragite interatore<br>qui faiter e anne fine fan fan                                                                                | Lanta (perso finite period)<br>International Antonio (Constanting Constanting Con | Transmer Hannandel Hallehilter of each material and Africa Hann Hann Hann<br>Africa Hanna Ha                                                                                                                                                                                                                                                                                                                                                                                                                                                                                                                                                                                                                                                                                      |
| energi (genera findea genera)<br>energi (genera), finanzi (genera)<br>energi (genera), finanzi (genera), finanzi<br>genera), finanzi (genera), finanzi (genera), finanzi | tania (pana baka pata ang<br>Tana ang ang ang ang ang ang ang<br>Tang ang ang ang ang ang ang ang ang ang                                                                                                                                                                                                                                                                                                                                                                                                                                                                                                                                                                                                                                                                                                                                                                                                                                                                                                                                                                                                                                                                                                                                                                                                                                                                                                                                                                                                                                                                                                                                                                                                                                                                                                                                                                                                                                                                                                                                                                                                                         | inseite Bergel (Hitheren inseiten aus die Bergelingen Berg<br>Bergelingen Bergelingen Bergeli |
| XTRAS                                                                                                                                                                    | chi 104.00 Larra (para balar 10 april 10<br>chi 104.00 Larra (para balar 10 april 10<br>chi 104.00 Larra (para balar 10 april 104.00                                                                                                                                                                                                                                                                                                                                                                                                                                                                                                                                                                                                                                                                                                                                                                                                                                                                                                                                                                                                                                                                                                                                                                                                                                                                                                                                                                                                                                                                                                                                                                                                                                                                                                                                                                                                                                                                                                                                                                                              | Samana dangali kali kara kara salari kara kara kara kara kara sa                                                                                                                                                                                                                                                                                                                                                                                                                                                                                                                                                                                                                                                                                                                                                                                                                                                                                                                                                                                                                                                                                                                                                                                                                                                                                                                                                                                                                                                                                                                                                                                                                                                                                                                                                                                                                                                                                                                                                                                                                                                                  |
|                                                                                                                                                                          | *                                                                                                                                                                                                                                                                                                                                                                                                                                                                                                                                                                                                                                                                                                                                                                                                                                                                                                                                                                                                                                                                                                                                                                                                                                                                                                                                                                                                                                                                                                                                                                                                                                                                                                                                                                                                                                                                                                                                                                                                                                                                                                                                 | • MAIN •                                                                                                                                                                                                                                                                                                                                                                                                                                                                                                                                                                                                                                                                                                                                                                                                                                                                                                                                                                                                                                                                                                                                                                                                                                                                                                                                                                                                                                                                                                                                                                                                                                                                                                                                                                                                                                                                                                                                                                                                                                                                                                                          |
| · B17                                                                                                                                                                    |                                                                                                                                                                                                                                                                                                                                                                                                                                                                                                                                                                                                                                                                                                                                                                                                                                                                                                                                                                                                                                                                                                                                                                                                                                                                                                                                                                                                                                                                                                                                                                                                                                                                                                                                                                                                                                                                                                                                                                                                                                                                                                                                   | Lance (page 1007<br>manage (page 1) and the original state of the original trace                                                                                                                                                                                                                                                                                                                                                                                                                                                                                                                                                                                                                                                                                                                                                                                                                                                                                                                                                                                                                                                                                                                                                                                                                                                                                                                                                                                                                                                                                                                                                                                                                                                                                                                                                                                                                                                                                                                                                                                                                                                  |
| era lasta liste (jul 10<br>secon estado que la contra laste<br>que talante estado en laste                                                                               | Lanca Igena Indea (gdi 10<br>Concerne region gdi India India India<br>Teacher adamenti India India India                                                                                                                                                                                                                                                                                                                                                                                                                                                                                                                                                                                                                                                                                                                                                                                                                                                                                                                                                                                                                                                                                                                                                                                                                                                                                                                                                                                                                                                                                                                                                                                                                                                                                                                                                                                                                                                                                                                                                                                                                          | gapa an<br>Dennes gapana (belan)<br>Dennes gapana (belan)                                                                                                                                                                                                                                                                                                                                                                                                                                                                                                                                                                                                                                                                                                                                                                                                                                                                                                                                                                                                                                                                                                                                                                                                                                                                                                                                                                                                                                                                                                                                                                                                                                                                                                                                                                                                                                                                                                                                                                                                                                                                         |
| nin (pasa Sidar gala A<br>animi najiringihi belhilarini<br>animi najiringihi belhilarini<br>animi najiringihi kat                                                        | Lana (pepe), holo (pil) in<br>Constate espects/ML includence<br>Instantionality (constitution Reporting)                                                                                                                                                                                                                                                                                                                                                                                                                                                                                                                                                                                                                                                                                                                                                                                                                                                                                                                                                                                                                                                                                                                                                                                                                                                                                                                                                                                                                                                                                                                                                                                                                                                                                                                                                                                                                                                                                                                                                                                                                          | unt m                                                                                                                                                                                                                                                                                                                                                                                                                                                                                                                                                                                                                                                                                                                                                                                                                                                                                                                                                                                                                                                                                                                                                                                                                                                                                                                                                                                                                                                                                                                                                                                                                                                                                                                                                                                                                                                                                                                                                                                                                                                                                                                             |
| na lana han an a                                                                                                                        | Lance (peter Andre gell M<br>Descene separapilit berbilanne<br>Tener kommentationer Falser Ager Ager                                                                                                                                                                                                                                                                                                                                                                                                                                                                                                                                                                                                                                                                                                                                                                                                                                                                                                                                                                                                                                                                                                                                                                                                                                                                                                                                                                                                                                                                                                                                                                                                                                                                                                                                                                                                                                                                                                                                                                                                                              | Towards description in the strategy in the str    |
| nin (pas hite (kit hi<br>ning tang) katologian<br>ning tang tang tang tang tang tang                                                                                     | Lanca (peak hole: pall at<br>location and the solution of the solution<br>interaction of the solution of the solution                                                                                                                                                                                                                                                                                                                                                                                                                                                                                                                                                                                                                                                                                                                                                                                                                                                                                                                                                                                                                                                                                                                                                                                                                                                                                                                                                                                                                                                                                                                                                                                                                                                                                                                                                                                                                                                                                                                                                                                                             | Lannan hanna haine<br>tananan miatangili karla kara ina antata ina anali kara-figa atao<br>gala m                                                                                                                                                                                                                                                                                                                                                                                                                                                                                                                                                                                                                                                                                                                                                                                                                                                                                                                                                                                                                                                                                                                                                                                                                                                                                                                                                                                                                                                                                                                                                                                                                                                                                                                                                                                                                                                                                                                                                                                                                                 |

CLIENT: VERO NAIL SPA, UAE VISUAL IDENTITY • COLLATERALS • BRAND APPLICATIONS

Vero Nail Spa is a high-end Nail Spa that caters to high-class ladies across the UAE. The client has requested us to create a brand new identity that elevates their brand imagine to match the niche of selective clientele they are serving. My task was to create an elegant, vibrant, feminine and classy brand that matches all these given elements.

### aleksandar.work