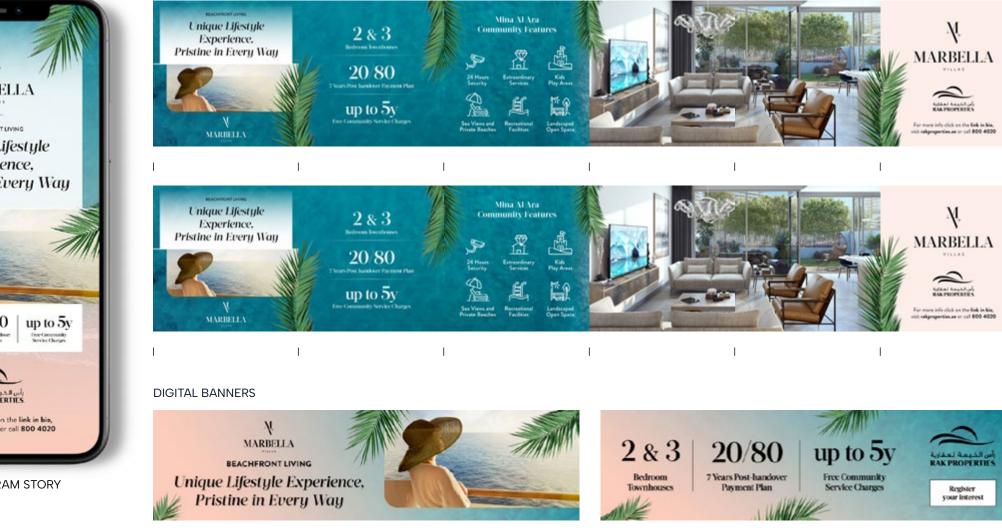

### SOCIAL MEDIA CAMPAIGN

CLIENT: RAK PROPERTIES, UAE

SOCIAL MEDIA CAMPAIGN ASSETS • CONTENT CREATION

Marbella Villas is one of the most luxuries communities within Ras Al Khaimah. It's located in Mina Al Arab and surrounded by vast open landscaped spaces, various recreational facilities, swimming pool and access to pristine beaches.

### CAROUSEL INSTAGRAM POST

CAROUSEL INSTAGRAM POST

© Copyright by Aleksandar Georgievski. All right reserved.

تصل ال 5 سنوات

الغطرة المجانية ارسوم الخدمات

مناطق اعب الأطفال

E?

مساحات مفتوحة ذات مناظر طبيعية