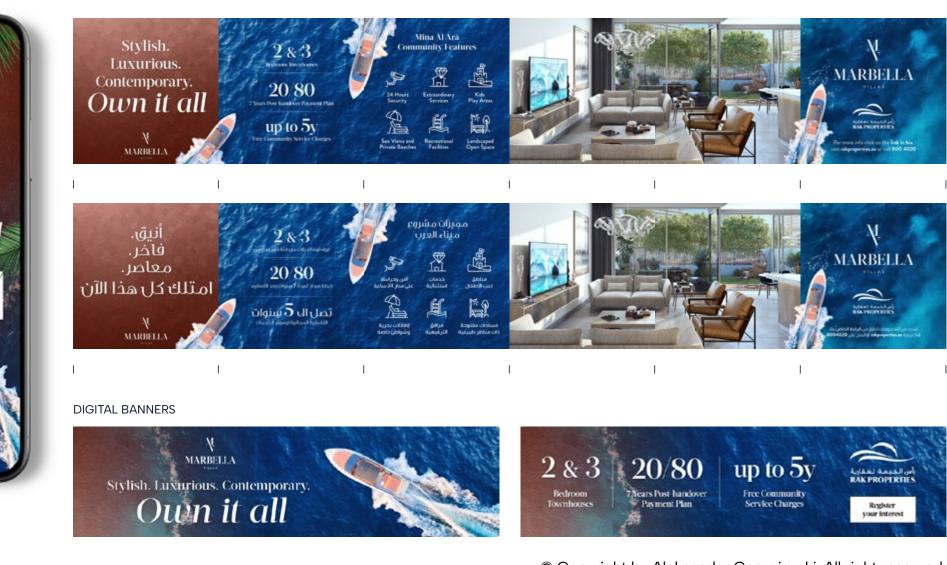

### SOCIAL MEDIA CAMPAIGN

CLIENT: RAK PROPERTIES, UAE

SOCIAL MEDIA CAMPAIGN ASSETS • CONTENT CREATION

Marbella Villas is one of the most luxuries communities within Ras Al Khaimah. It's located in Mina Al Arab and surrounded by vast open landscaped spaces, various recreational facilities, swimming pool and access to pristine beaches.

### CAROUSEL INSTAGRAM POST

CAROUSEL INSTAGRAM POST

© Copyright by Aleksandar Georgievski. All right reserved.

تصل ال 5 سنوات

الغطرة المجانية ارسوم الخدمات

مناطق اعب الأطفال

E?

مساحات مفتوحة ذات مناظر طبيعية