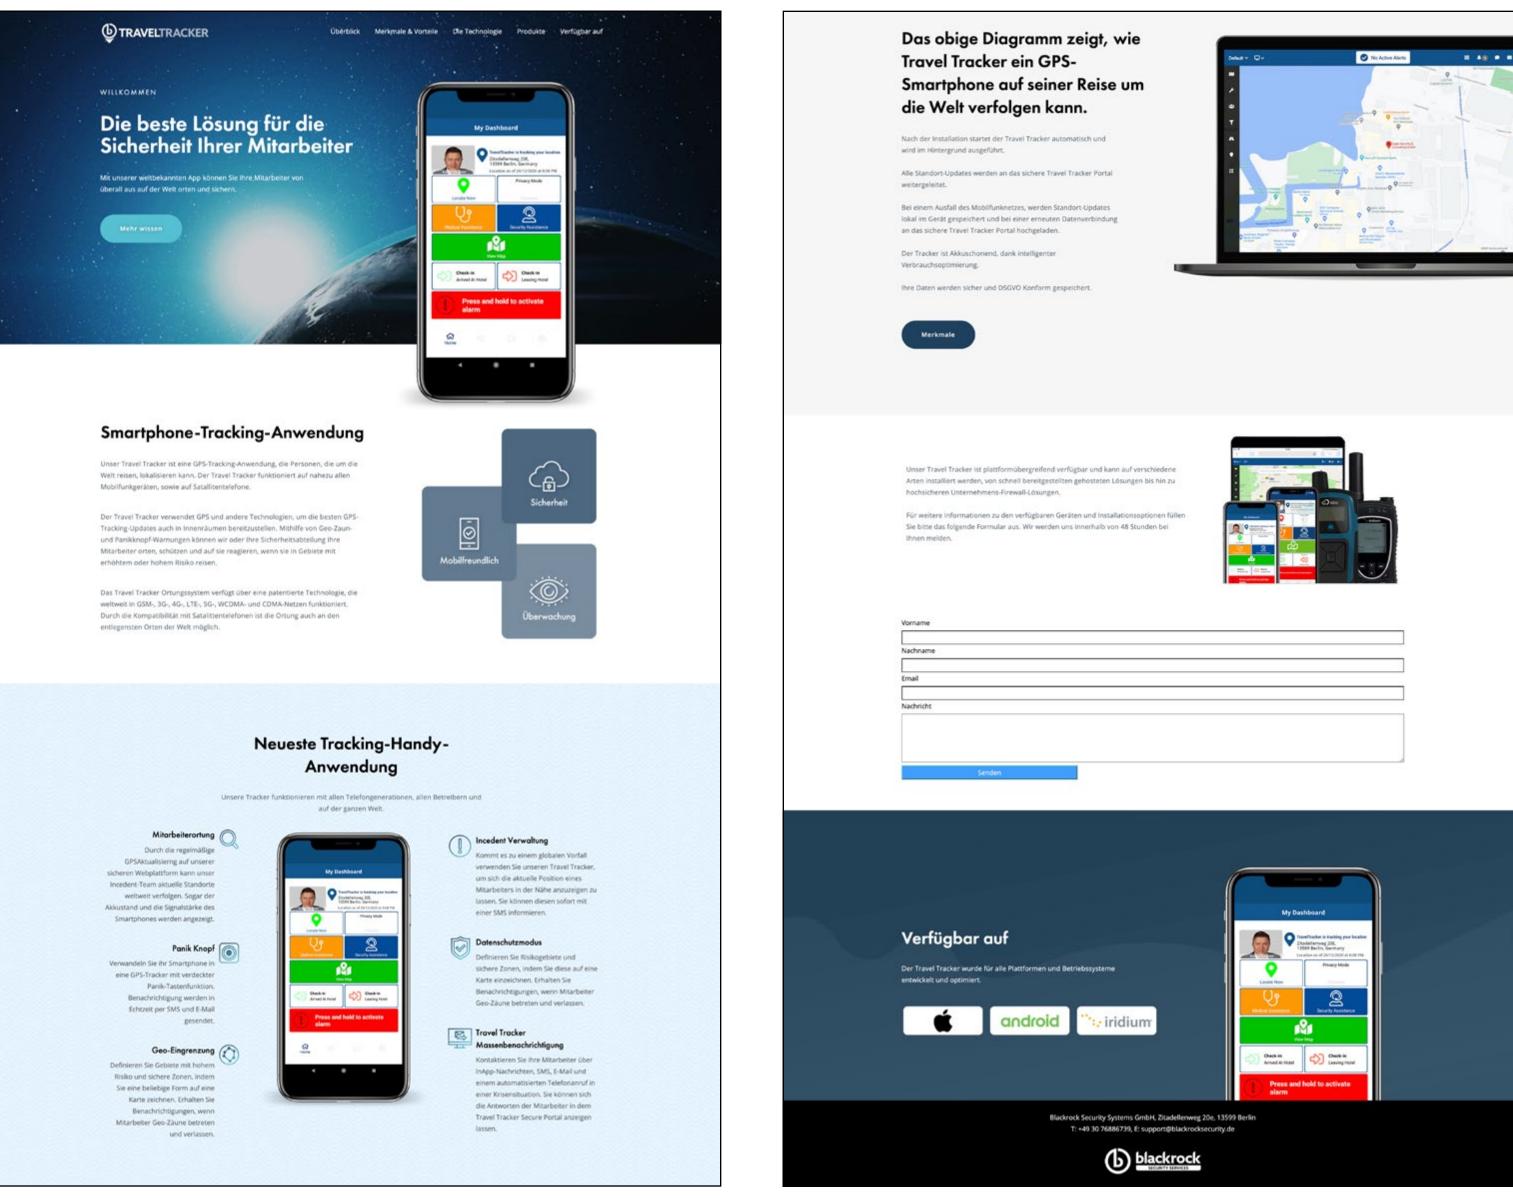

### SERVICE LANDING PAGE

CLIENT: BLACKROCK SS, GERMANY LANDING PAGE DESIGN AND DEVELOPMENT

TravelTracker is the latest service launched that is provided by Blackrock Security Systems GmbH. They are the official distributors of a global travel monitoring application and devices within the DACH region. My task was to create a modern, vibrant and elegant landing page that presents their products and services of this advanced technology across Germany, Austria and Switzerland.