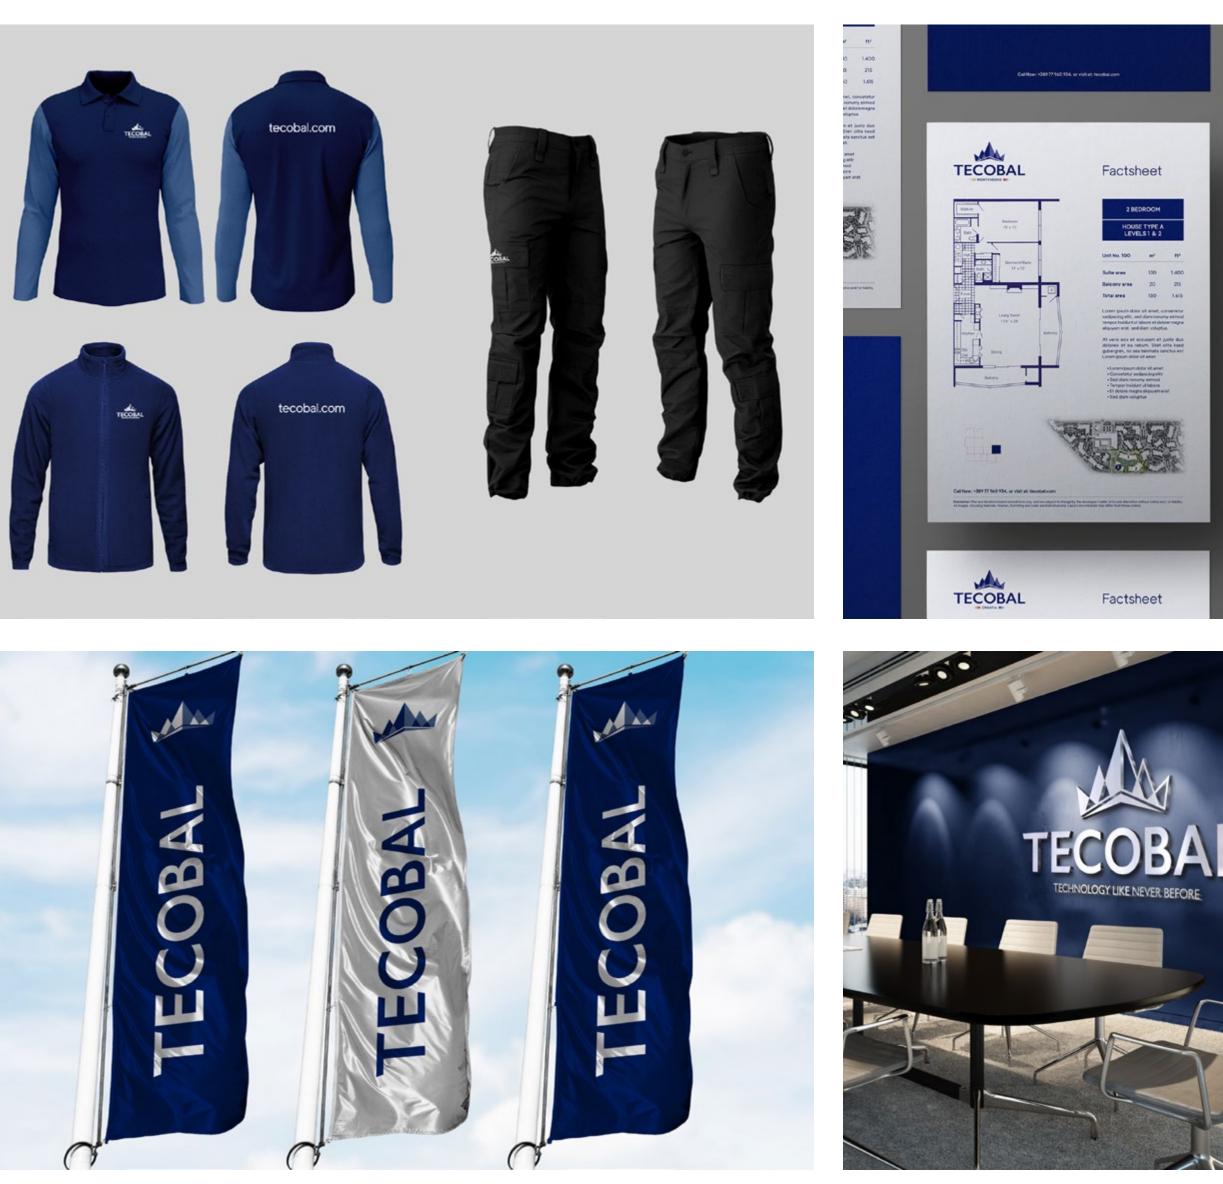

### REBRANDING

CLIENT: TECOBAL, NORTH MACEDONIA VISUAL IDENTITY • STATIONERY • BRAND APPLICATIONS

Tecobal is an innovative brand that focuses on building modular houses while using modern and innovative technologies. The task was to refresh the existing brand, so it follows the new brand vision, mission and brand strategy and be in line with the latest branding trends.

### aleksandar.work

Branding & Brand Management / Creative & Direction / Team Management / Entrepreneurship

MODULAR HOUSES DEVELOPER • REAL ESTATE