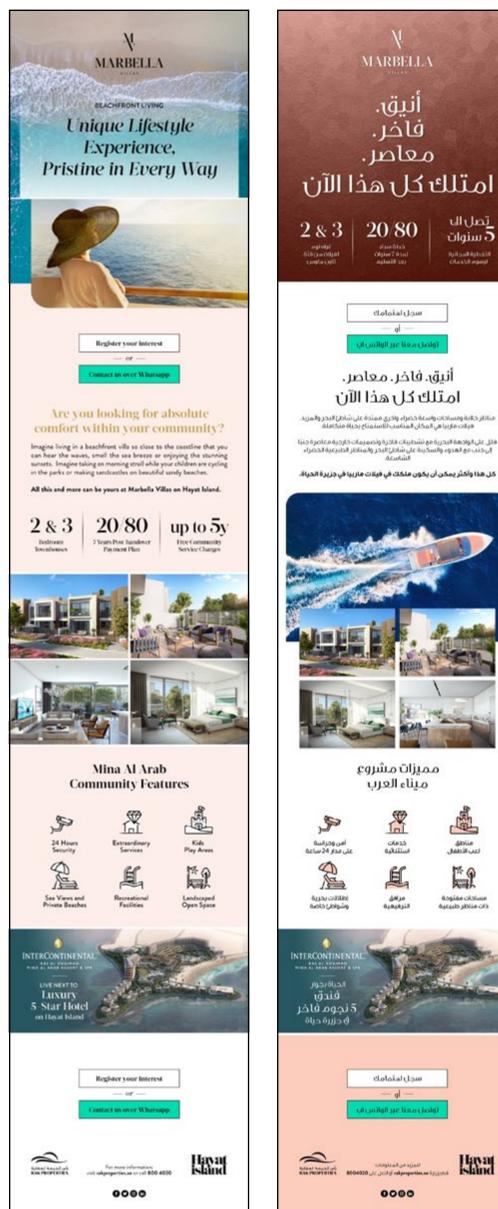

### SOCIAL MEDIA CAMPAIGN

CLIENT: RAK PROPERTIES, UAE

SOCIAL MEDIA CAMPAIGN ASSETS • CONTENT CREATION

Marbella Villas is one of the most luxuries communities within Ras Al Khaimah. It's located in Mina Al Arab and surrounded by vast open landscaped spaces, various recreational facilities, swimming pool and access to pristine beaches.

### aleksandar.work

Branding & Brand Management / Creative & Direction / Team Management / Entrepreneurship

your articl address is speed up to investor to To up? our of this model, plana Ursuber

### CAROUSEL INSTAGRAM POST

CAROUSEL INSTAGRAM POST

© Copyright by Aleksandar Georgievski. All right reserved.

تصل ال 5 سنوات

الغطرة المجانية ارسوم الخدمات

مناطق اعب الأطفال

E?

مساحات مفتوحة ذات مناظر طبيعية