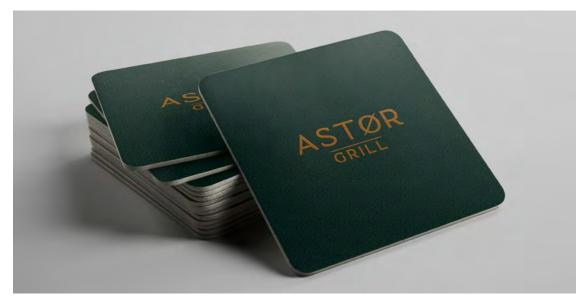

tonancial inclusion is imperativ to Africa's development.

FINANCIAL • INVESTMENT • BANKING

CLIENT: ASTOR GRILL VISUAL IDENTITY • COLLATERALS • BRAND APPLICATIONS

Astor Grill is a steakhouse specialized in aged premium meat cuts prepared on a Josper grill. The brand was created as a customized typeface, and 45 degrees element that comes within the letter "O", same detail is spread across the brand elements as a place-holder. In practice this will increase the surface area of each slice, breaking down more muscle fibres and improving tenderness.