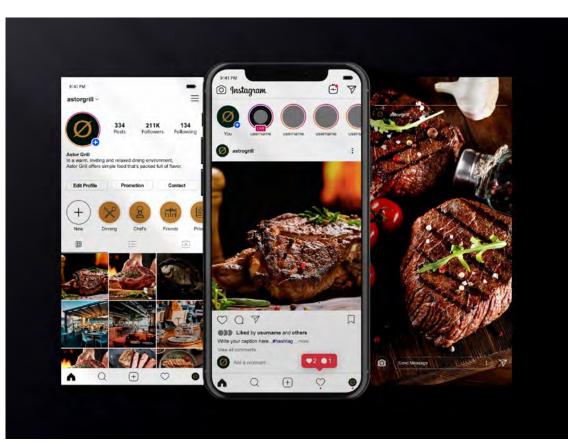

tonancial inclusion is imperativ to Africa's development.

FINANCIAL • INVESTMENT • BANKING

CLIENT: ASTOR GRILL VISUAL IDENTITY • COLLATERALS • BRAND APPLICATIONS

Astor Grill is a steakhouse specialized in aged premium meat cuts prepared on a Josper grill. The brand was created as a customized typeface, and 45 degrees element that comes within the letter "O", same detail is spread across the brand elements as a place-holder. In practice this will increase the surface area of each slice, breaking down more muscle fibres and improving tenderness.