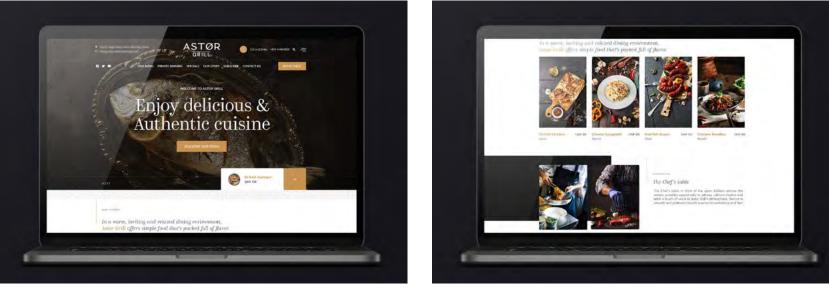

tonancial inclusion is imperativ to Africa's development.

FINANCIAL • INVESTMENT • BANKING

CLIENT: ASTOR GRILL VISUAL IDENTITY • COLLATERALS • BRAND APPLICATIONS

Astor Grill is a steakhouse specialized in aged premium meat cuts prepared on a Josper grill. The brand was created as a customized typeface, and 45 degrees element that comes within the letter "O", same detail is spread across the brand elements as a place-holder. In practice this will increase the surface area of each slice, breaking down more muscle fibres and improving tenderness.