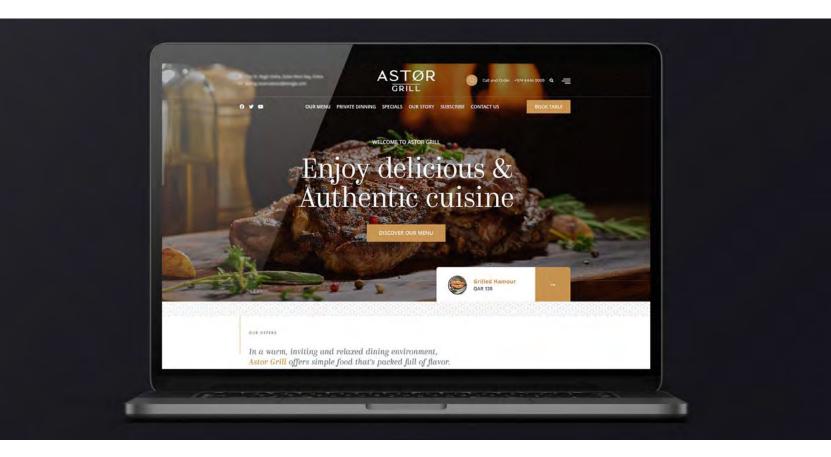

tonancial inclusion is imperativ to Africa's development.

FINANCIAL • INVESTMENT • BANKING

CLIENT: ASTOR GRILL VISUAL IDENTITY • COLLATERALS • BRAND APPLICATIONS

Astor Grill is a steakhouse specialized in aged premium meat cuts prepared on a Josper grill. The brand was created as a customized typeface, and 45 degrees element that comes within the letter "O", same detail is spread across the brand elements as a place-holder. In practice this will increase the surface area of each slice, breaking down more muscle fibres and improving tenderness.