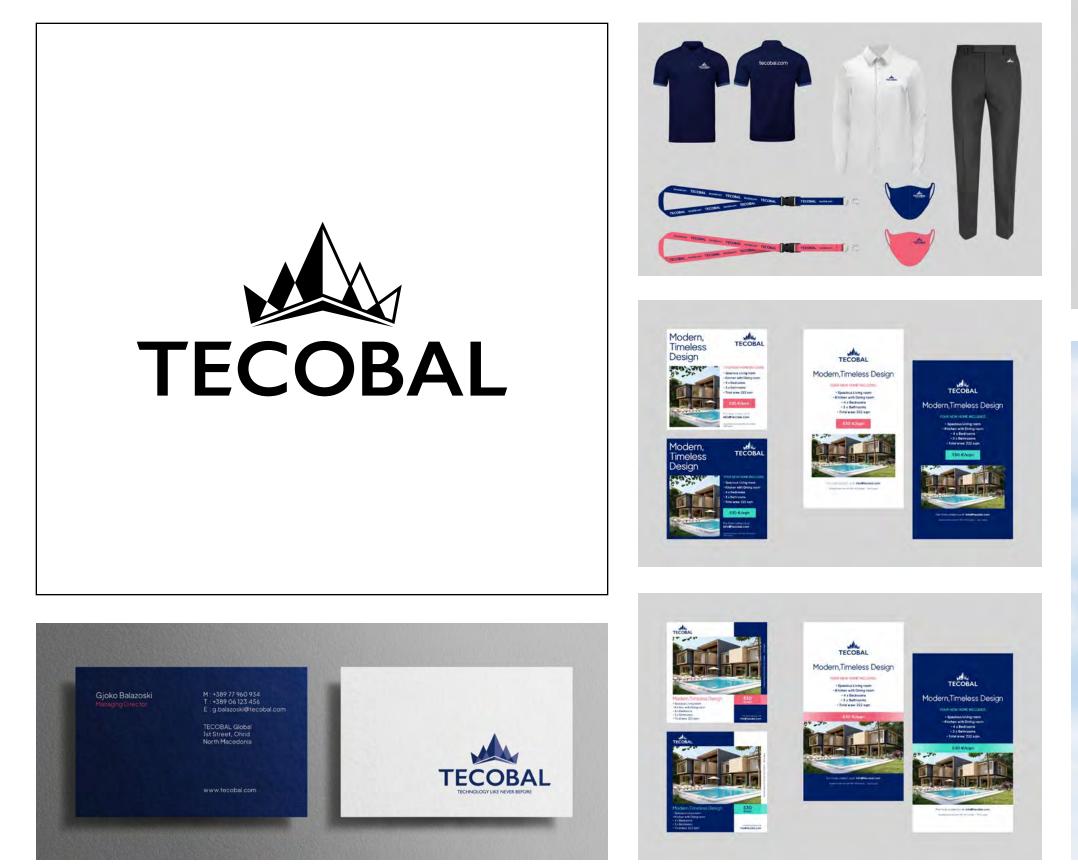

#### REBRANDING

CLIENT: TECOBAL, NORTH MACEDONIA VISUAL IDENTITY • STATIONERY • BRAND APPLICATIONS

Tecobal is an innovative brand that focuses on building modular houses while using modern and innovative technologies. The task was to refresh the existing brand, so it follows the new brand vision, mission and brand strategy and be in line with the latest branding trends.