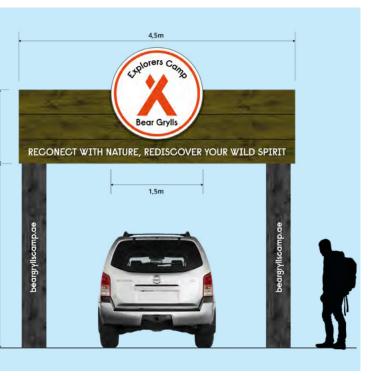

#### **BRAND ADAPTATION**

#### CLIENT: RAK HOSPITALITY HOLDING, UAE

BRAND ADAPTATION • STATIONERY • COLLATERALS • COPYWRITING • DIGITAL BANNERS

Bear Grylls Explorers Camp is the latest attraction that has been introduced to this region through Ras Al Khaimah Tourism Development Authority (RAKTDA). My task was to work on the brand adaptation following the brand guidelines from their team in the UK. Additionally, we created stationary and promotional material that caters to all age groups and adventure seekers to promote this new attraction.