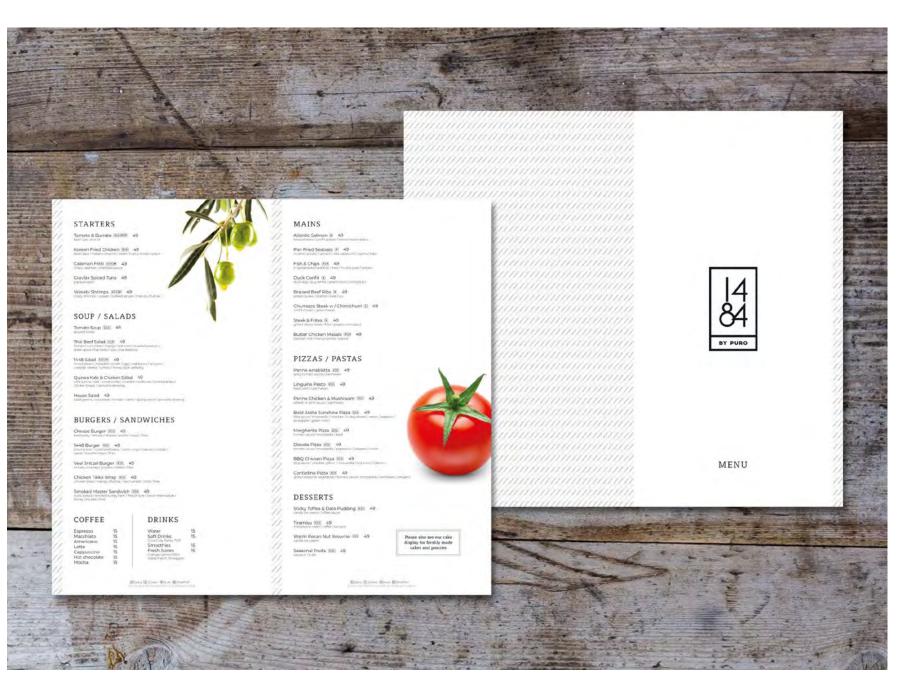

#### aleksandar.work

CLIENT: RAK HOSPITALITY HOLDING, UAE

VISUAL IDENTITY • COLLATERALS • BRAND APPLICATIONS • MENU CREATION • APPARELS

1484 by Puro is the latest addition to the F&B gastronomy by RAK Hospitality Holding. The name is inspired from its location on Jebel Jais mountain; being 1484 altitudes above the sea level. My task was to create an elegant hospitality brand that fits the fine dining offerings for the ones who'd love to come for the spectacular view.