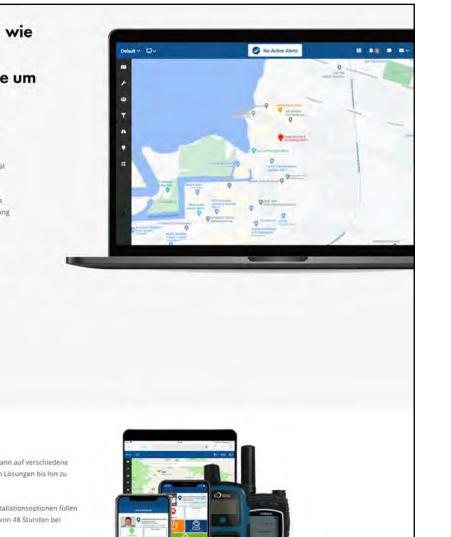

#### SERVICE LANDING PAGE

CLIENT: BLACKROCK SS, GERMANY LANDING PAGE DESIGN AND DEVELOPMENT

TravelTracker is the latest service launched that is provided by Blackrock Security Systems GmbH. They are the official distributors of a global travel monitoring application and devices within the DACH region. My task was to create a modern, vibrant and elegant landing page that presents their products and services of this advanced technology across Germany, Austria and Switzerland.