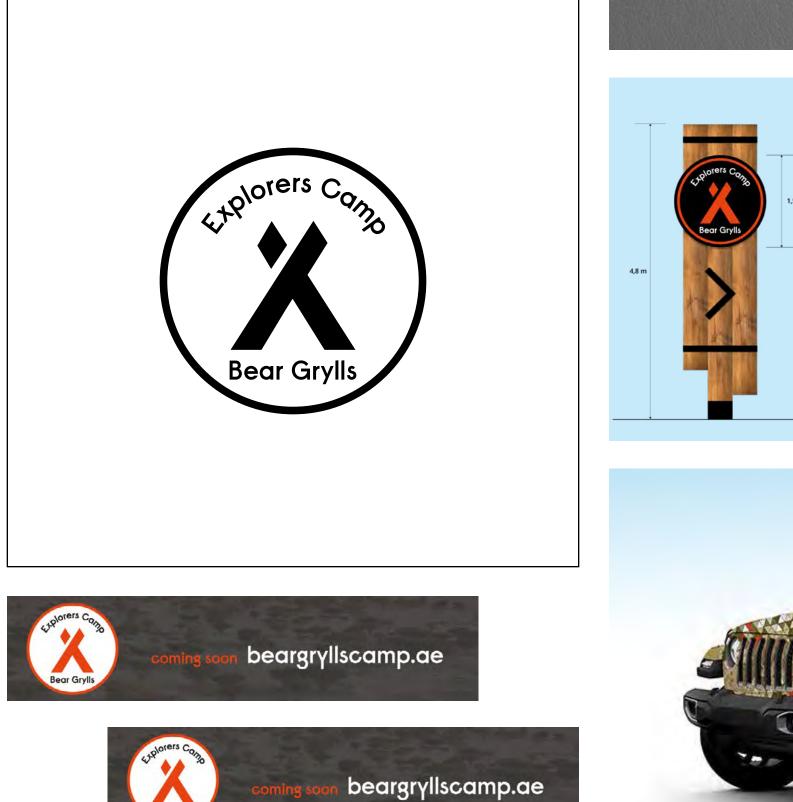

#### CLIENT: RAK HOSPITALITY HOLDING, UAE

BRAND ADAPTATION • STATIONERY • COLLATERALS • COPYWRITING • DIGITAL BANNERS

Bear Grylls Explorers Camp is the latest attraction that has been introduced to this region through Ras Al Khaimah Tourism Development Authority (RAKTDA). My task was to work on the brand adaptation following the brand guidelines from their team in the UK. Additionally, we created stationary and promotional material that caters to all age groups and adventure seekers to promote this new attraction.