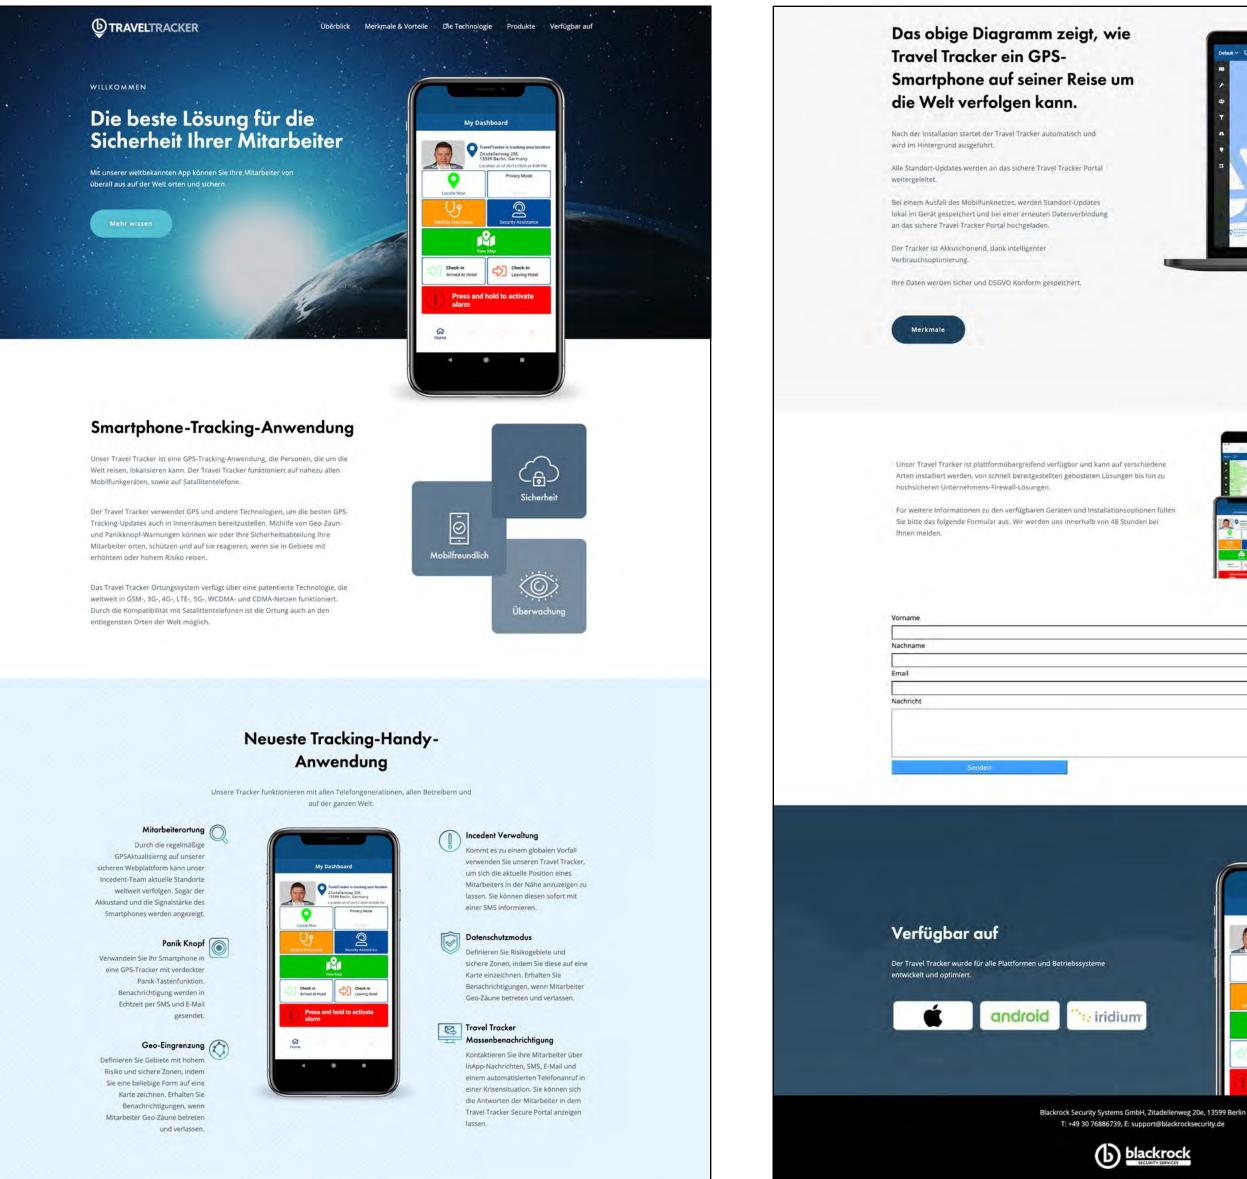

#### SERVICE LANDING PAGE

CLIENT: BLACKROCK SS, GERMANY LANDING PAGE DESIGN AND DEVELOPMENT

TravelTracker is the latest service launched that is provided by Blackrock Security Systems GmbH. They are the official distributors of a global travel monitoring application and devices within the DACH region. My task was to create a modern, vibrant and elegant landing page that presents their products and services of this advanced technology across Germany, Austria and Switzerland.