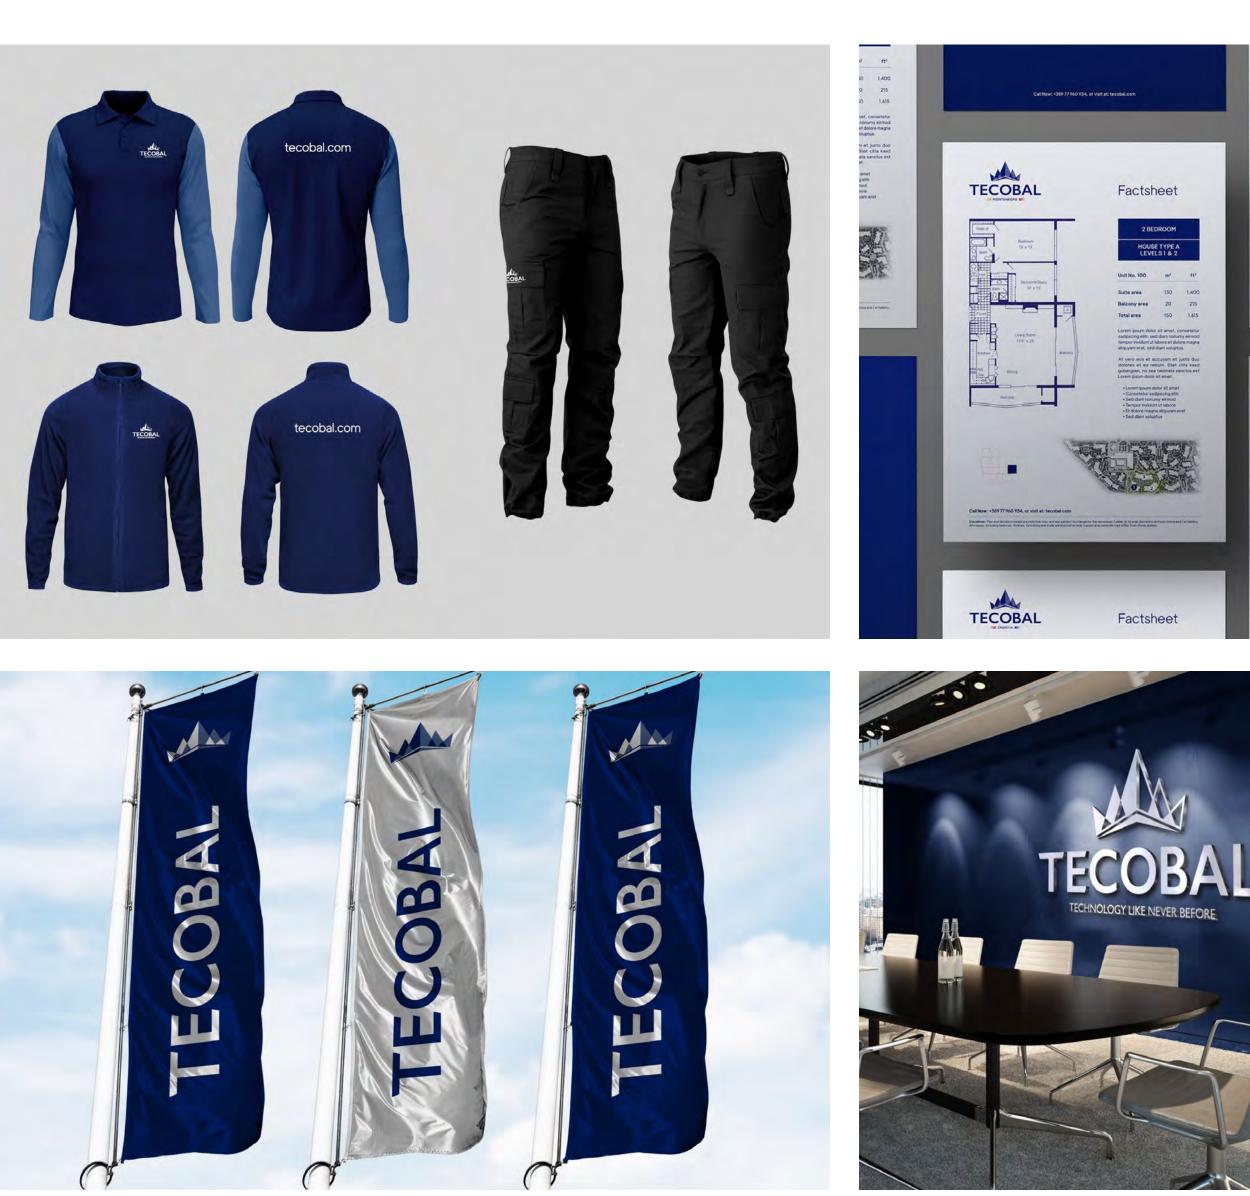

#### REBRANDING

CLIENT: TECOBAL, NORTH MACEDONIA VISUAL IDENTITY • STATIONERY • BRAND APPLICATIONS

Tecobal is an innovative brand that focuses on building modular houses while using modern and innovative technologies. The task was to refresh the existing brand, so it follows the new brand vision, mission and brand strategy and be in line with the latest branding trends.