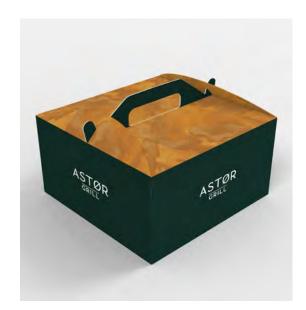

tonancial inclusion is imperativ to Africa's development.

FINANCIAL • INVESTMENT • BANKING

CLIENT: ASTOR GRILL VISUAL IDENTITY • COLLATERALS • BRAND APPLICATIONS

Astor Grill is a steakhouse specialized in aged premium meat cuts prepared on a Josper grill. The brand was created as a customized typeface, and 45 degrees element that comes within the letter "O", same detail is spread across the brand elements as a place-holder. In practice this will increase the surface area of each slice, breaking down more muscle fibres and improving tenderness.