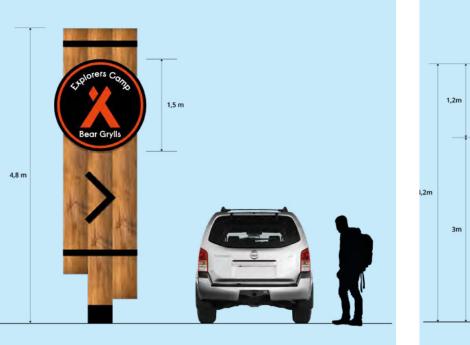

#### CLIENT: RAK HOSPITALITY HOLDING, UAE

BRAND ADAPTATION • STATIONERY • COLLATERALS • COPYWRITING • DIGITAL BANNERS

Bear Grylls Explorers Camp is the latest attraction that has been introduced to this region through Ras Al Khaimah Tourism Development Authority (RAKTDA). My task was to work on the brand adaptation following the brand guidelines from their team in the UK. Additionally, we created stationary and promotional material that caters to all age groups and adventure seekers to promote this new attraction.