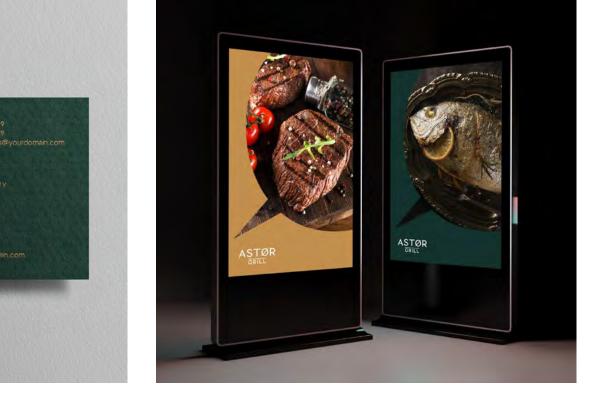

tonancial inclusion is imperativ to Africa's development.

FINANCIAL • INVESTMENT • BANKING

CLIENT: ASTOR GRILL VISUAL IDENTITY • COLLATERALS • BRAND APPLICATIONS

Astor Grill is a steakhouse specialized in aged premium meat cuts prepared on a Josper grill. The brand was created as a customized typeface, and 45 degrees element that comes within the letter "O", same detail is spread across the brand elements as a place-holder. In practice this will increase the surface area of each slice, breaking down more muscle fibres and improving tenderness.