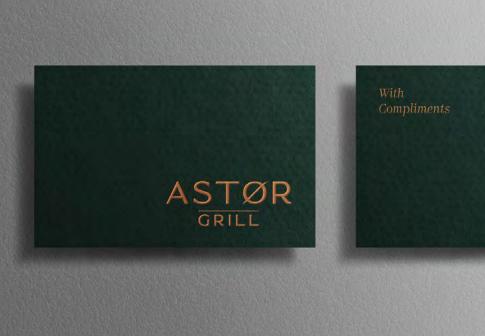

tonancial inclusion is imperativ to Africa's development.

FINANCIAL • INVESTMENT • BANKING

CLIENT: ASTOR GRILL VISUAL IDENTITY • COLLATERALS • BRAND APPLICATIONS

Astor Grill is a steakhouse specialized in aged premium meat cuts prepared on a Josper grill. The brand was created as a customized typeface, and 45 degrees element that comes within the letter "O", same detail is spread across the brand elements as a place-holder. In practice this will increase the surface area of each slice, breaking down more muscle fibres and improving tenderness.